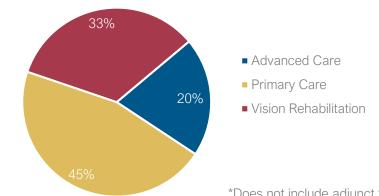

## Faculty Head Count by UEC Service

|                          | Count of<br>Faculty | Percent % |
|--------------------------|---------------------|-----------|
| Advanced Care            | 10                  | 20%       |
| Primary Care             | 22                  | 45%       |
| Vision<br>Rehabilitation | 16                  | 33%       |

\*Does not include adjunct faculty members, MC employees or librarians