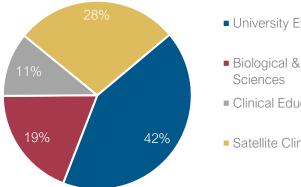

## Faculty Head Count by Department\*

- University Eye Center
- Biological & Vision
- Clinical Education
- Satellite Clinics

|                                 | Count of<br>Faculty | Percent % |
|---------------------------------|---------------------|-----------|
| University Eye<br>Center        | 49                  | 42%       |
| Biological &<br>Vision Sciences | 22                  | 19%       |
| Clinical<br>Education           | 13                  | 11%       |
| Satellite Clinics               | 32                  | 28%       |